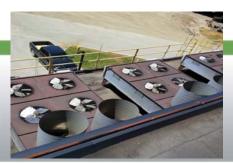

Project: Westcast Industries Wingham, ON

Westcast is the largest global manufacturer of cast exhaust manifolds and turbocharger for passenger cars and light trucks. Wescast has manufacturing facilities, sales offices and engineering centres in North America, Asia and Europe. At Wingham's casting plant (Ontario), seven (7) inductive electric furnaces, totalizing 18.3 megawatts and 77 000 metric ton capacity, are used to melt iron. A hybrid dry cooler / cooling tower system is used to cool down all furnace and inductive current generating equipments.

Geo-Energie provided energy consumption analysis / improvement solution track's development for the cooling plant, under the Save On Energy (Ontario) program.